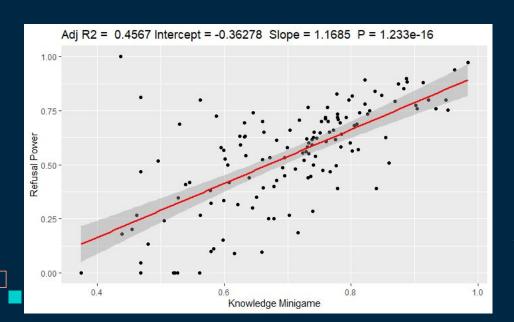

## Analysis:

- 1. Refusal power is highly correlated with educational level in sex and drug abuse, and the ability to tell good influence from bad.
- 2. Gender, Career passion has no significant effect on Refusal power, Knowledge Level, or People Sense

### Advice:

1. solely education of sex and drug abuse on middle school kids are not good enough, English comprehension ability is also vital to prevention of drug and sex abuse.