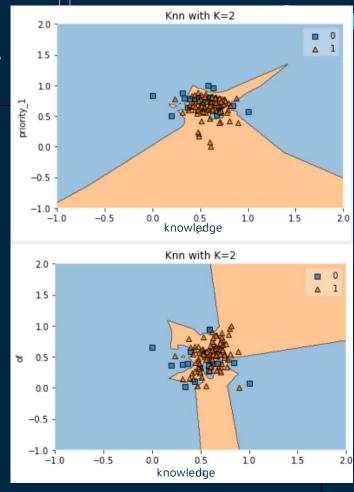

# Result:

Knowledge<52, People<37, People>59, 33<Priority loss

Test set

Model False True False 2 2

True 0 21