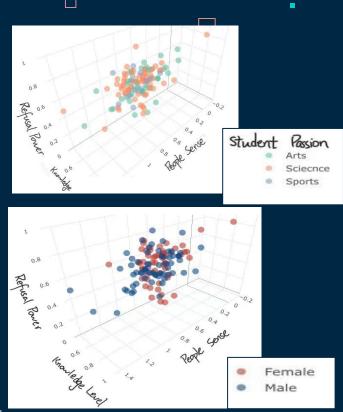

## Analysis:

- 1. Refusal power is highly correlated with educational level in sex and drug abuse, and the ability to tell good influence from bad.
- 2. Gender, Career passion has no significant effect on Refusal power, Knowledge Level, or People Sense