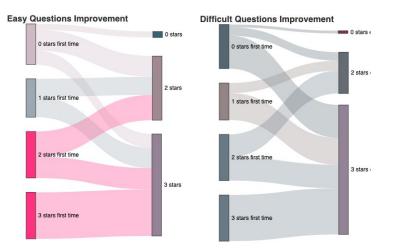

# **Asking Difficult Questions**





Mean Time Spent on Games

We explored different metrics such as skill scores & response times to gauge difficulty.

### RESEARCH QUESTION: Can we categorize which games, questions, and topics are more difficult?



Tot Replays for each Skill Id. Color shows details about Minigame Level. Size shows sum of Avg Replays.

## Knowledge regarding health-risk behaviors appear to be the most challenging topic.



Average Time Differences for Knowledge Minigames

Average of Time Diff for each Minigame Level. Color shows sum of Minigame Level.

#### Hard questions motivate people

#### Average Performance of First Runs



Average of Skill Diff (color) broken down by Minigame Level vs. Skill Id.

22.536