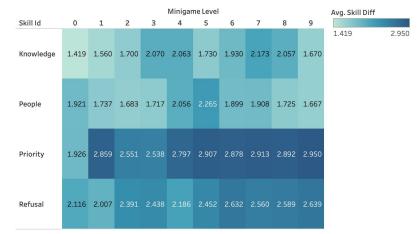

#### Average Performance of First Runs

Average of Skill Diff (color) broken down by Minigame Level vs. Skill Id.

22.536