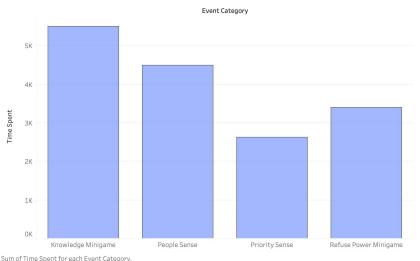

# **Asking Difficult Questions**

Mean Time Spent on Games

We explored different metrics such as skill scores & response times to gauge difficulty.