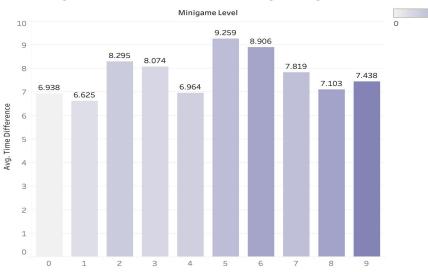

## Knowledge regarding health-risk behaviors appear to be the most challenging topic.

Average Time Differences for Knowledge Minigames

Average of Time Diff for each Minigame Level. Color shows sum of Minigame Level.