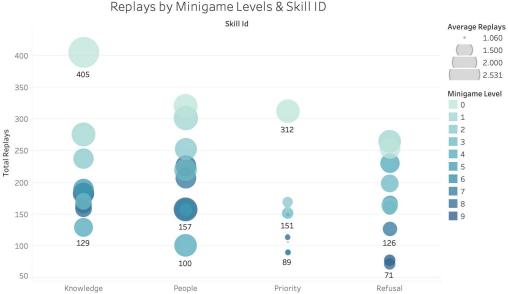

### RESEARCH QUESTION: Can we categorize which games, questions, and topics are more difficult?

Tot Replays for each Skill Id. Color shows details about Minigame Level. Size shows sum of Avg Replays.