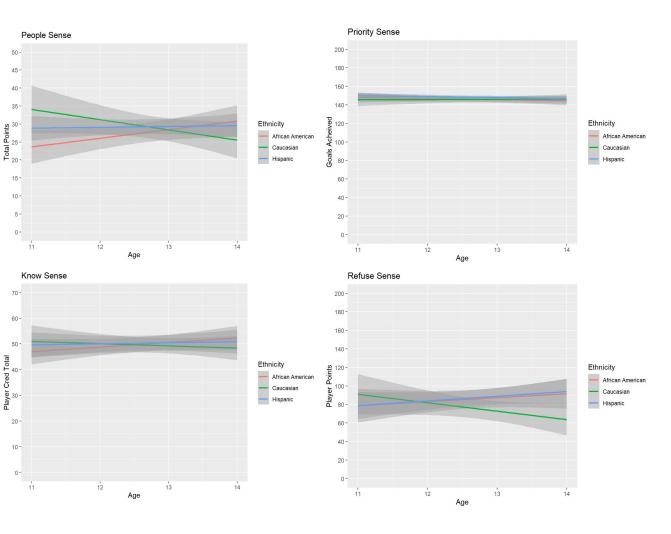

# People Sense:

- Caucasians experience a decrease
- African Americans and Hispanics experience an increase

## Priority Sense:

 Same slight decrease in skillset across the board

## **Know Sense:**

- Caucasians experience a decrease
- African Americans experience an increase at a faster rate than Hispanics (also increase)

#### Refuse Sense:

- Caucasians experience a decrease
- African Americans and Hispanics experience an increase at the same rate