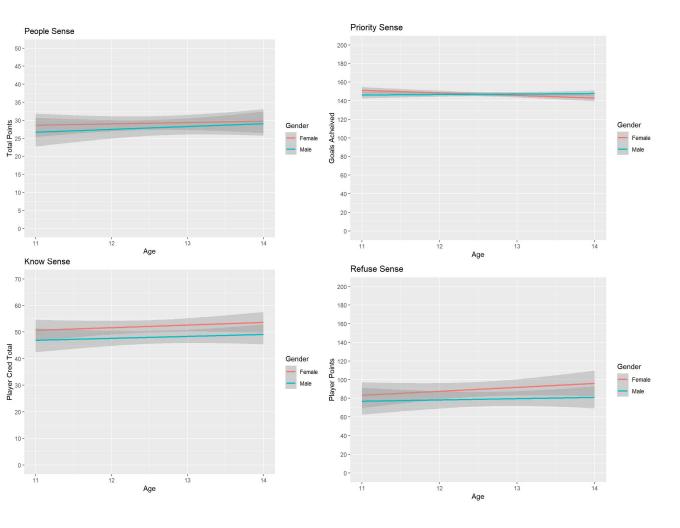

# People Sense:

- Females outperform males
- Both increase over time

## **Priority Sense:**

- Males and Females have similar performances overall
- Males increase while females decrease over time

## **Know Sense:**

- Females outperform males
- Both increase over time

## Refuse Sense:

- Females outperform males
- Both increase over time