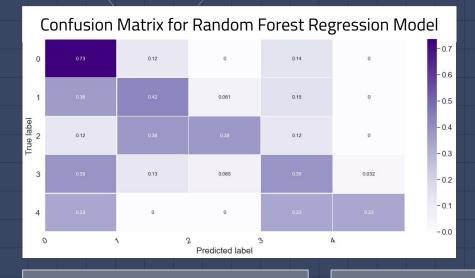

## **Modeling Future Outlook & Ranking Priorities**

Me Power Level 1 - Who I Am:
Using Avatar Age, Gender, Ethnicity to predicting users' future
outlooks

Me Power Level 8 - Priorities:
User rankings of "Most Important" priorities

- 0 I'll have it made!
- 1 I'll be in a good place, but aspiring for more
- 2 I'm kind of worried about it
- 3 I'm not sure, but I'm hoping for the best
- 4 I just don't think that far ahead

Recommendation: Include more career-oriented content to increase user engagement and the game's overall effectiveness as an intervention tool.